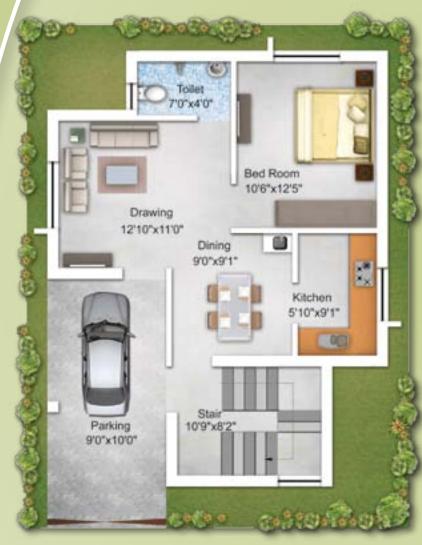

## Floor Plan

#### Area Statement

| Plot Area           | 1050 Sft. |
|---------------------|-----------|
| Ground Floor Area   | 565 Sft   |
| First Floor Area    | 565 Sft.  |
| St.Case Head Room   | 100 Sft.  |
| Total Built Up Area | 1230 Sft. |