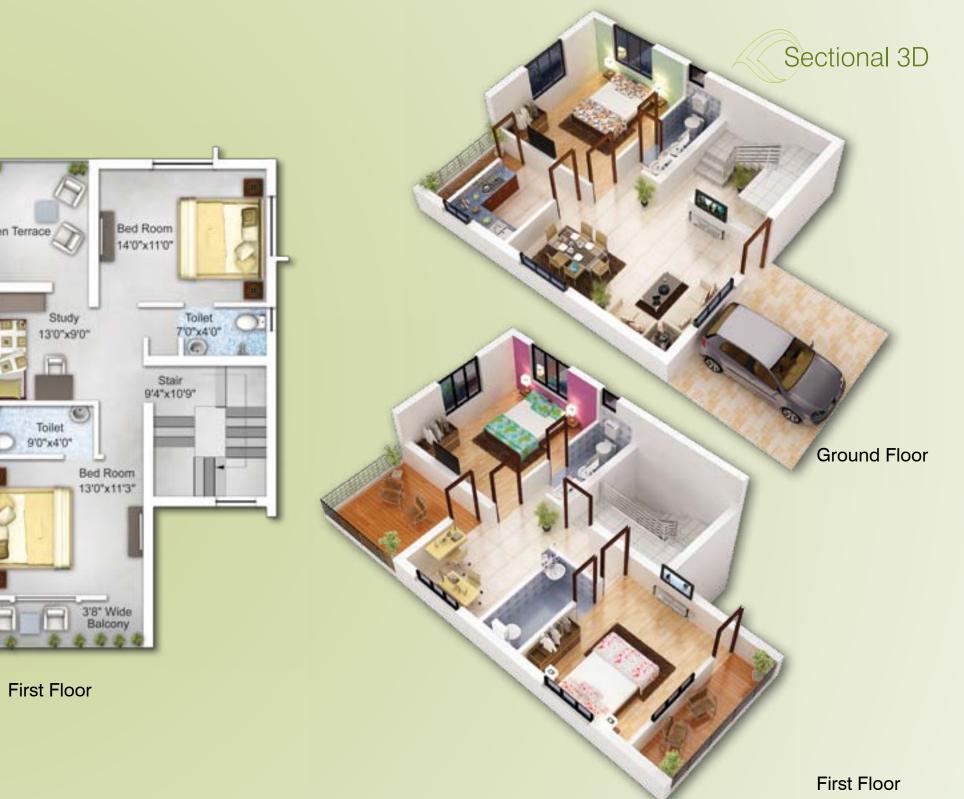

**Pollution free** Surrounding

Jaydev vihar Square

- SUM Hospital
- DAV School
- Times Gurukul
- NALCO R & T Centre
- IIIT
- IMI
- BIMTECH
- CET College
- SOA University
- Xavier Institute of Technology

BIMTECH BIRLA INSTITUTE T MILLIANSTITUTE

Modern Institute of Technology
 & Management







# A feeling of accomplishment

- Solar LED Street Lighting
- Rain water Harvesting
- Black Top Roads
- Road side Plantation
- Landscapings
- Jogging Track
- Servant quarters for society
- Water Bodies





## Floor Plan







### Area Statement

| Plot Area           | 1500 Sft. |  |  |
|---------------------|-----------|--|--|
| Ground Floor Area   | 890 Sft   |  |  |
| First Floor Area    | 890 Sft.  |  |  |
| St.Case Head Room   | 100 Sft.  |  |  |
| Total Built Up Area | 1880 Sft. |  |  |





#### Area Statement

| Plot Area           | 1200 Sft. |  |  |
|---------------------|-----------|--|--|
| Ground Floor Area   | 716 Sft   |  |  |
| First Floor Area    | 716 Sft.  |  |  |
| St.Case Head Room   | 100 Sft.  |  |  |
| Total Built Up Area | 1532 Sft. |  |  |

## Floor Plan



Ground Floor

5'0"x5'8" and the second 3'5" Wide Balcony





## Floor Plan





#### Area Statement

| Plot Area           | 1050 Sft. |
|---------------------|-----------|
| Ground Floor Area   | 565 Sft   |
| First Floor Area    | 565 Sft.  |
| St.Case Head Room   | 100 Sft.  |
| Total Built Up Area | 1230 Sft. |

### Ground Floor



# Gracious living lies in the foundation of your Home.



| STRUCTURE                                                          | : RCC framed structure with in filled