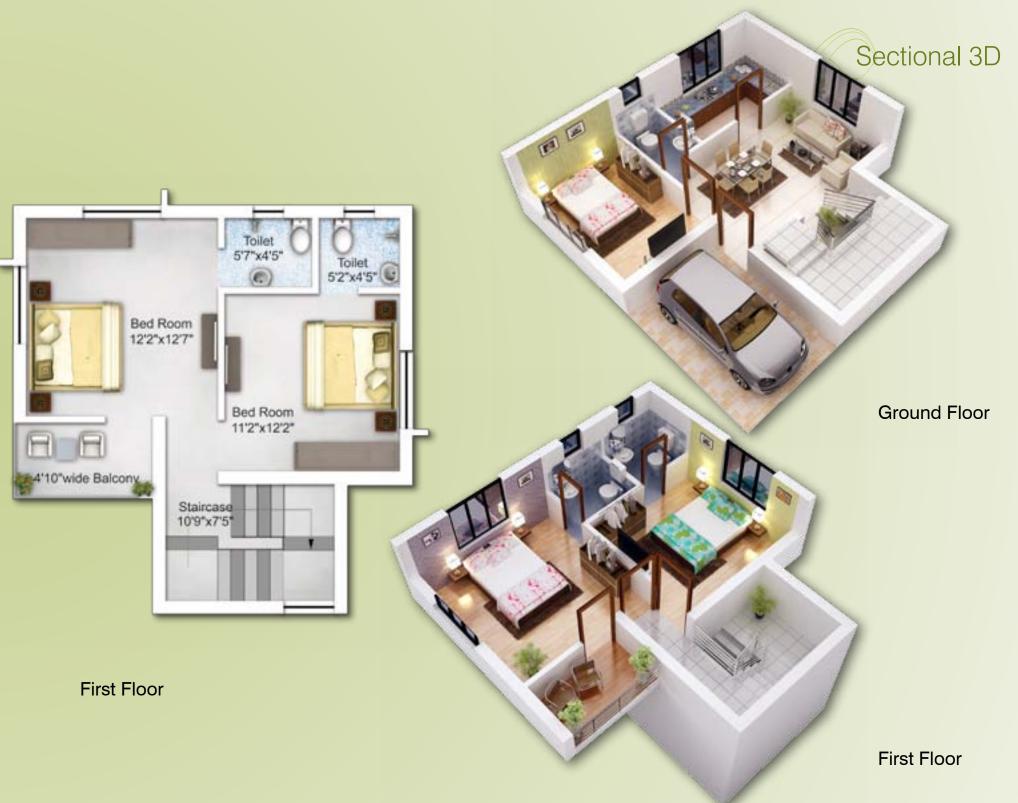

#### Area Statement

| Plot Area           | 1200 Sft. |  |  |
|---------------------|-----------|--|--|
| Ground Floor Area   | 716 Sft   |  |  |
| First Floor Area    | 716 Sft.  |  |  |
| St.Case Head Room   | 100 Sft.  |  |  |
| Total Built Up Area | 1532 Sft. |  |  |

## Floor Plan

Ground Floor

5'0"x5'8" and the second 3'5" Wide Balcony