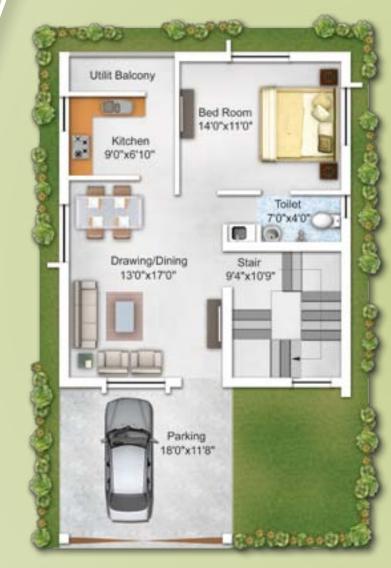

## Floor Plan

### Area Statement

| Plot Area           | 1500 Sft. |  |  |
|---------------------|-----------|--|--|
| Ground Floor Area   | 890 Sft   |  |  |
| First Floor Area    | 890 Sft.  |  |  |
| St.Case Head Room   | 100 Sft.  |  |  |
| Total Built Up Area | 1880 Sft. |  |  |