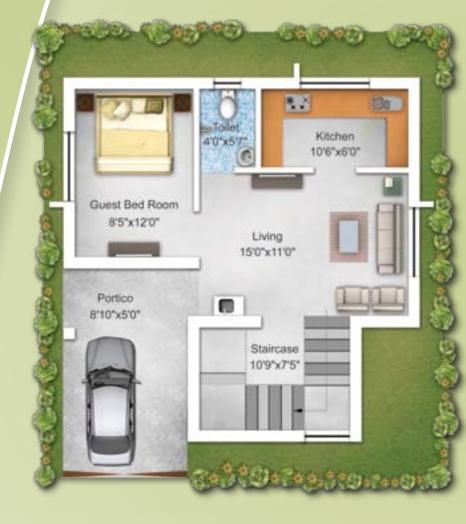

## Floor Plan

#### Area Statement

| Plot Area           | 1050 Sft. |
|---------------------|-----------|
| Ground Floor Area   | 565 Sft   |
| First Floor Area    | 565 Sft.  |
| St.Case Head Room   | 100 Sft.  |
| Total Built Up Area | 1230 Sft. |