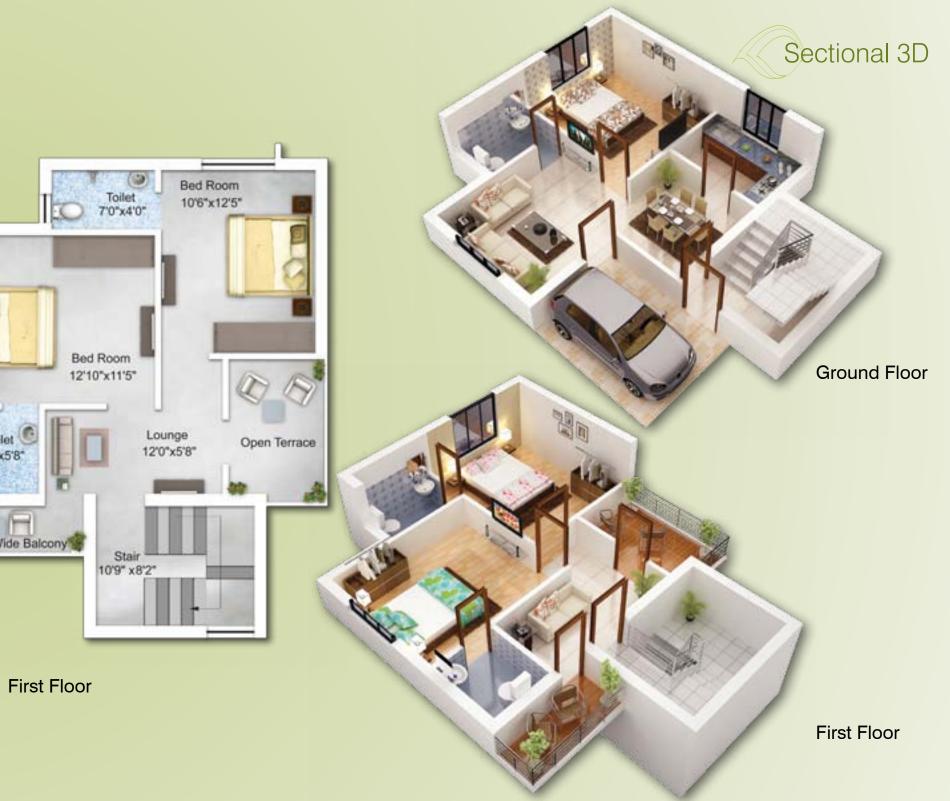

## Floor Plan

### Area Statement

| Plot Area           | 1500 Sft. |  |  |
|---------------------|-----------|--|--|
| Ground Floor Area   | 890 Sft   |  |  |
| First Floor Area    | 890 Sft.  |  |  |
| St.Case Head Room   | 100 Sft.  |  |  |
| Total Built Up Area | 1880 Sft. |  |  |